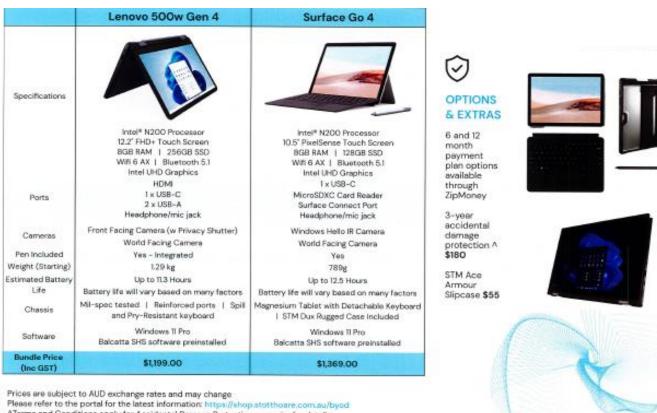

# Parent Owned Device (POD)

Our school has invested a significant amount of resources for additional bandwidth which will enable our students to successfully study and research through their own devices.

All students are encouraged to bring their own device to school for classroom use only. Our recommended devices for 2024 can be viewed and purchased online via their online portal, see details below.

Our recommended devices for 2024 can be viewed and purchased online via their online portal, see details below.

- Go to at www.stotthoare.com.au/byod
- Enter school code: BSHS
- Complete verification and enter your details to create an account
- Choose your device and select any add-ons/extras
- Review your cart to make sure everything is correct
- Fill in checkout information
- Choose payment method
- Submit your order

### We recommend the following minimum specifications for other devices:

- Windows 10
- WiFi
- Touch screen and stylus (essential for Mathematics)
- In-built camera and microphone
- Headphone connection
- Full school day battery life (depending on use)
- Long battery life to be charged at home
- Small and robust
- Fits in normal school bag (not separate from)
- Takes up minimal space on the student's desk